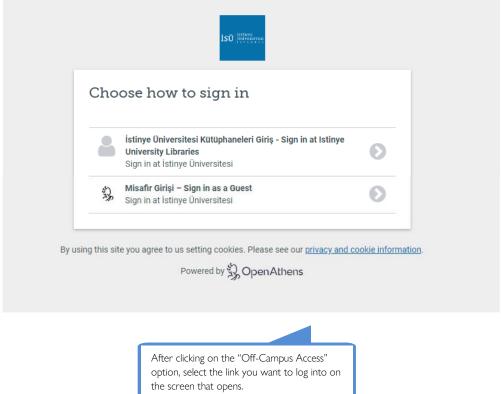

## OFF-CAMPUS ACCESS

## **OFF-CAMPUS**

On the screen that opens, you must write your corporate e-mail address (@istinye.edu.tr, @stu.istinye.edu.tr) as the "User Name" and your corporate e-mail password in the password section.

NOTE: If you log in to your off-campus access account once through your web browser, you will not need to log in again in other databases you want to do search, unless you close your web browser.