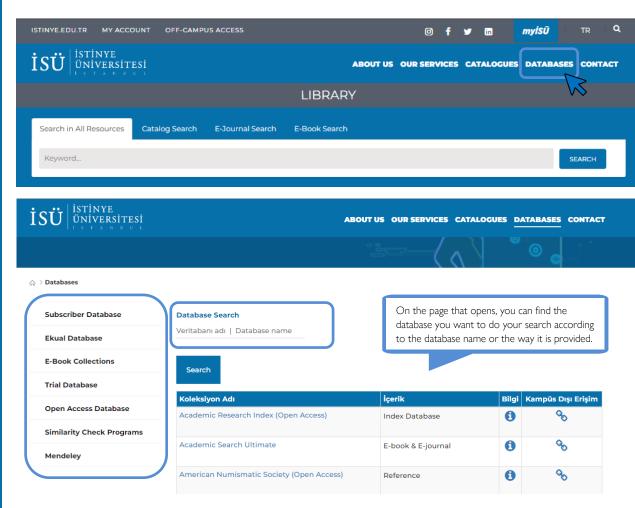

## LIBRARY WEBSITE

https://kutuphane.istinye.edu.tr/en

A > Databases > Subscriber Database

| Sul  | oscriber Database       |
|------|-------------------------|
| Eku  | ual Database            |
| E-B  | Book Collections        |
| Tria | al Database             |
| Ор   | en Access Database      |
| Sin  | nilarity Check Programs |
| Ме   | ndeley                  |