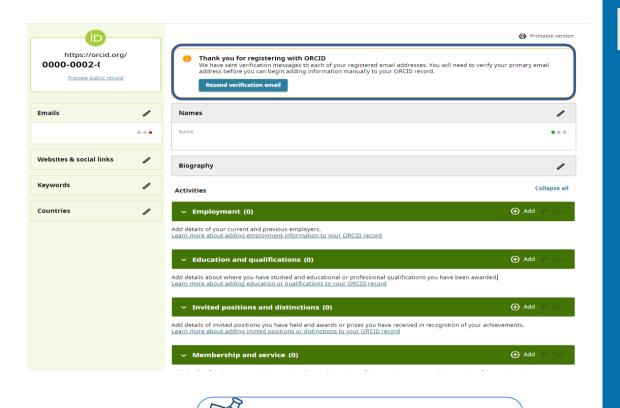

#### PROFILE CREATION

After completing the verification with the verification link sent to your e-mail account, you can create your profile.