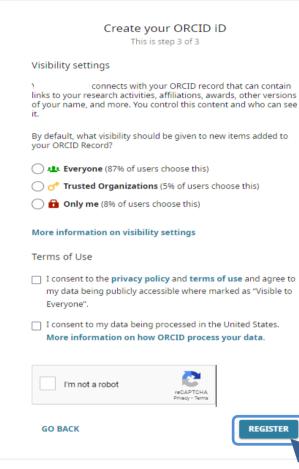

K TO | SIGN IN NONE OF THESE ARE ME, CON | TINUE WITH REGISTRATION                                                                      |  |
|                                                                                                              |                                  |                                   |                                                                                              |  |
| If there is a profile that belongs to<br>you among the listed accounts, you<br>can log in with this account. |                                  | can contin                        | If you do not have an account, yo<br>can continue with the steps to<br>create a new account. |  |

#### PROFILE CREATION

Personal data Security and notifications Visibi

Visibility and terms



#### PROFILE CREATION



#### PROFILE CREATION

After completing the verification with the verification link sent to your e-mail account, you can create your profile.



# CONTACT



#### kutuphane@istinye.edu.tr

- /isukutuphane
- @isukutuphane
- @isukutuphane
- in /company/isu-kutuphane